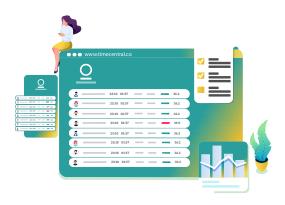

**Contact Tracing** with attendance management

**100% Cloud platform** access to attendance, temperature & visitor management

**AI-Based Alerts**, Reports & Statistics

**SafeEntry App** integration with QR Code

**ISO27001 Certified** Solution - Built with clients' data protection in mind.

A full-stack solution - Hardware device, Installation, Configuration, Training, Mobile app, and Cloud access.

Get daily report via email, or view it on the browser