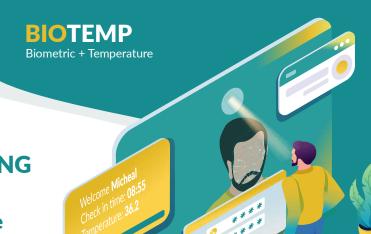

## SALIENT FEATURES:

**Automated Contact-less** Temperature Measurement pushed to the cloud.

**1-Second Facial Recognition** - even with the mask on/enforcement of mask-wearing

**Door Access** by Face recognition with Liveness detection

**Contact Tracing** with attendance management

**100% Cloud platform** access to attendance, temperature & visitor management

**AI-Based Alerts**, Reports & Statistics

**SafeEntry App** integration with QR Code